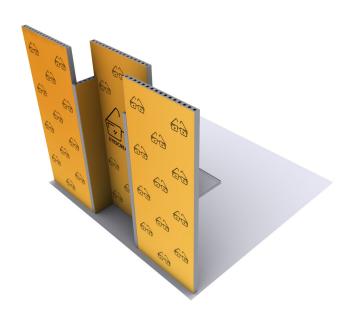

### PRODUCT DESCRIPTION

Seg'Show Modular Exhibits 3 - 10x10 is a three-dimensional 10' x 10' pre-designed exhibit booth. Stylish and lively, Modco Modular Exhibits Modular 5 is built using tool-free perforated modular aluminum frames. Multiple size frames connect using simple toolless pin connectors. Use shelves to showcase your products. Customize double-sided stretch fabric SEG graphics for the entire exhibit.

### **DISPLAY CONSTRUCTION**

Aluminum frame and components