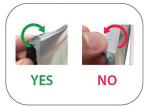

#### **GRAPHIC FINISHING**

Silicone beading is sewn around the perimeter of the fabric graphic. Silicone beading is hidden from view once installed.

### **Graphic Install**

Place graphic over the front of the frame.

Begin inserting SEG beading at each corner.

Insert the silicone beading with the fabric folded over. The silicone beading should not be exposed.

Using your fingers, push both fabric and silicone beading completely into the extrusions channel.

Continue to push in the remaining silicone beading on each side.

Check the perimeter of the frame for any excess beading that hasn't been pushed in. Graphic should be taut.