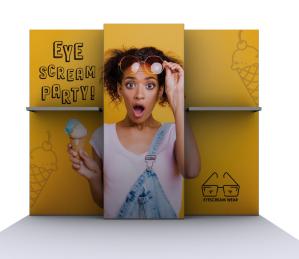

FRONT

**BACK** 

### PRODUCT DESCRIPTION

Seg'Show Modular Exhibits 3 - 10x10 is a three-dimensional 10' x 10' pre-designed exhibit booth. Stylish and lively, Modco Modular Exhibits Modular 5 is built using tool-free perforated modular aluminum frames. Multiple size frames connect using simple toolless pin connectors. Use shelves to showcase your products. Customize double-sided stretch fabric SEG graphics for the entire exhibit.

| DISPLAY DIMENSIONS | 117.375"W x 96.25"H x 17"D |                      |     |
|--------------------|----------------------------|----------------------|-----|
| GRAPHIC SIZES      | PANEL                      | SIZE                 | QTY |
|                    | А                          | 13.125" W x 79.125"H | 4   |
|                    | В                          | 40.125" W x 96.25"H  | 6   |
|                    |                            | TOTAL PRINTS         | 10  |