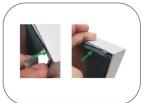

### **Graphic Install**

Place graphic over the front of the frame.

Begin inserting SEG beading at each corner.

Insert the silicone beading with the fabric folded over. The silicone beading should not be exposed.

Using your fingers, push both fabric and silicone beading completely into the extrusions channel.

Continue to push in the remaining silicone beading on each side.

Check the perimeter of the frame for any excess beading that hasn't been pushed in. Graphic should be taut.