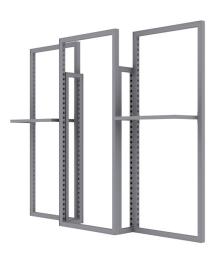

| 13.125" W x 79.125"H | 4   |
|                    | В                          | 40.125" W x 96.25"H  | 6   |
|                    |                            | TOTAL PRINTS         | 10  |

### **GRAPHIC MATERIAL**

Dye Sub Fabric

#### **GRAPHIC FINISHING**

Silicone beading is sewn around the perimeter of the fabric graphic. Silicone beading is hidden from view once installed.

### **DISPLAY CONSTRUCTION**

Aluminum frame and components

### SHIPPING WEIGHTS & DIMENSIONS (FREIGHT ONLY)

| Shipping Weight     | 875 lbs (frame & graphics in crate) |
|---------------------|-------------------------------------|
| Shipping Dimensions | 103"L x 44"W x 58"H (in crate)      |

#### **GRAPHIC TURN AROUND TIME**

5 business days after proof approval

AVAILABILITY | CA only



FRAME ONLY









# PARTS LIST

























# **SET UP INSTRUCTIONS**































### **Graphic Install**



Place graphic over the front of the frame.



Begin inserting SEG beading at each corner.



Insert the silicone beading with the fabric folded over. The silicone beading should not be exposed.



Using your fingers, push both fabric and silicone beading completely into the extrusions channel.



Continue to push in the remaining silicone beading on each side.



Check the perimeter of the frame for any excess beading that hasn't been pushed in. Graphic should be taut.