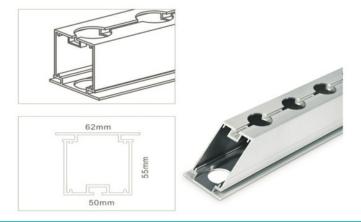

### **DISPLAY CONSTRUCTION**

Aluminum frame and components

### **Graphic Install**

Place graphic over the front of the frame.

Begin inserting SEG beading at each corner.

Insert the silicone beading with the fabric folded over. The silicone beading should not be exposed.

Using your fingers, push both fabric and silicone beading completely into the extrusions channel.

Continue to push in the remaining silicone beading on each side.

Check the perimeter of the frame for any excess beading that hasn't been pushed in. Graphic should be taut.