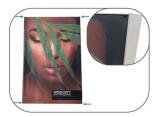

### **Graphic Install**

Place graphic over the front of the frame.

Begin inserting SEG beading at each corner.

Insert the silicone beading with the fabric folded over. The silicone beading should not be exposed.

Using your fingers, push both fabric and silicone beading completely into the extrusions channel.

Continue to push in the remaining silicone beading on each side.

Check the perimeter of the frame for any excess beading that hasn't been pushed in. Graphic should be taut.