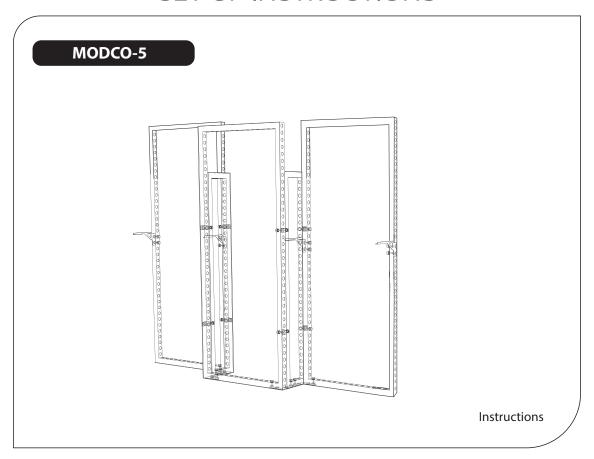

| 40.125" W x 96.25"H  | 6   |
|                    |                            | TOTAL PRINTS         | 10  |

### **GRAPHIC MATERIAL**

Dye Sub Fabric

#### **GRAPHIC FINISHING**

Silicone beading is sewn around the perimeter of the fabric graphic. Silicone beading is hidden from view once installed.

### **DISPLAY CONSTRUCTION**

Aluminum frame and components

### SHIPPING WEIGHTS & DIMENSIONS (FREIGHT ONLY)

| Shipping Weight     | 875 lbs (frame & graphics in crate) |
|---------------------|-------------------------------------|
| Shipping Dimensions | 103"L x 44"W x 58"H (in crate)      |

#### **GRAPHIC TURN AROUND TIME**

5 business days after proof approval

AVAILABILITY | CA only



FRAME ONLY









# PARTS LIST

























# **SET UP INSTRUCTIONS**































### **Graphic Install**



Place graphic over the front of the frame.



Begin inserting SEG beading at each corner.



Insert the silicone beading with the fabric folded over. The silicone beading should not be exposed.



Using your fingers, push both fabric and silicone beading completely into the extrusions channel.



Continue to push in the remaining silicone beading on each side.



Check the perimeter of the frame for any excess beading that hasn't been pushed in. Graphic should be taut.