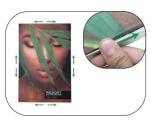

### **Graphic Install**

Place graphic over the front of the frame.

Begin inserting SEG beading at each corner.

Insert the silicone beading with the fabric folded over. The silicone beading should not be exposed.

Using your fingers, push both fabric and silicone beading completely into the extrusions channel.

Continue to push in the remaining silicone beading on each side.

Check the perimeter of the frame for any excess beading that hasn't been pushed in. Graphic should be taut.