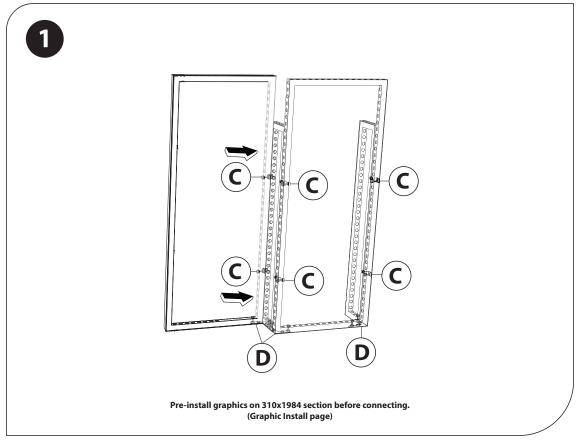

# **SET UP INSTRUCTIONS**

### **Graphic Install**

Place graphic over the front of the frame.

Begin inserting SEG beading at each corner.

Insert the silicone beading with the fabric folded over. The silicone beading should not be exposed.