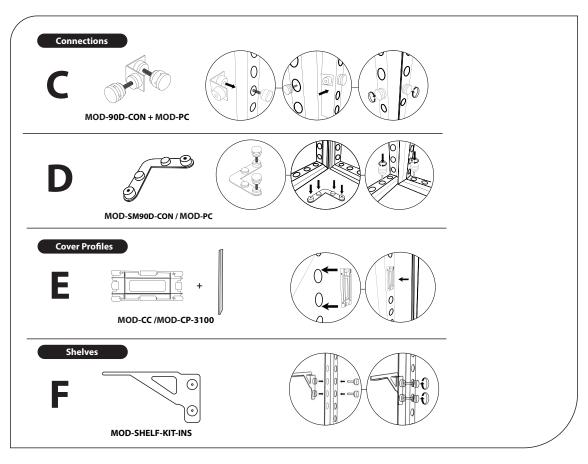

| 40.125" W x 96.25"H  | 6   |
|                    |                            | TOTAL PRINTS         | 10  |

### **GRAPHIC MATERIAL**

Dye Sub Fabric

#### **GRAPHIC FINISHING**

Silicone beading is sewn around the perimeter of the fabric graphic. Silicone beading is hidden from view once installed.

### **DISPLAY CONSTRUCTION**

Aluminum frame and components

### SHIPPING WEIGHTS & DIMENSIONS (FREIGHT ONLY)

| Shipping Weight     | 875 lbs (frame & graphics in crate) |
|---------------------|-------------------------------------|
| Shipping Dimensions | 103"L x 44"W x 58"H (in crate)      |

#### **GRAPHIC TURN AROUND TIME**

5 business days after proof approval

AVAILABILITY | CA only



FRAME ONLY









# PARTS LIST

























# **SET UP INSTRUCTIONS**































### **Graphic Install**



Place graphic over the front of the frame.



Begin inserting SEG beading at each corner.



Insert the silicone beading with the fabric folded over. The silicone beading should not be exposed.



Using your fingers, push both fabric and silicone beading completely into the extrusions channel.



Continue to push in the remaining silicone beading on each side.



Check the perimeter of the frame for any excess beading that hasn't been pushed in. Graphic should be taut.