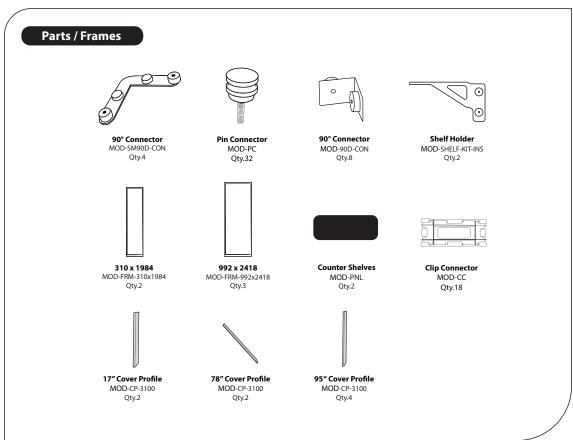

| 40.125" W x 96.25"H  | 6   |
|                    |                            | TOTAL PRINTS         | 10  |

### **GRAPHIC MATERIAL**

Dye Sub Fabric

#### **GRAPHIC FINISHING**

Silicone beading is sewn around the perimeter of the fabric graphic. Silicone beading is hidden from view once installed.

### **DISPLAY CONSTRUCTION**

Aluminum frame and components

### SHIPPING WEIGHTS & DIMENSIONS (FREIGHT ONLY)

| Shipping Weight     | 875 lbs (frame & graphics in crate) |
|---------------------|-------------------------------------|
| Shipping Dimensions | 103"L x 44"W x 58"H (in crate)      |

#### **GRAPHIC TURN AROUND TIME**

5 business days after proof approval

AVAILABILITY | CA only



FRAME ONLY









# PARTS LIST

























# **SET UP INSTRUCTIONS**































### **Graphic Install**



Place graphic over the front of the frame.



Begin inserting SEG beading at each corner.



Insert the silicone beading with the fabric folded over. The silicone beading should not be exposed.



Using your fingers, push both fabric and silicone beading completely into the extrusions channel.



Continue to push in the remaining silicone beading on each side.



Check the perimeter of the frame for any excess beading that hasn't been pushed in. Graphic should be taut.