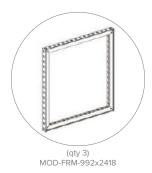

25"H | 4   |
|                    | В                          | 40.125" W x 96.25"H  | 6   |
|                    |                            | TOTAL PRINTS         | 10  |

### **GRAPHIC MATERIAL**

Dye Sub Fabric

#### **GRAPHIC FINISHING**

Silicone beading is sewn around the perimeter of the fabric graphic. Silicone beading is hidden from view once installed.

### **DISPLAY CONSTRUCTION**

Aluminum frame and components

### SHIPPING WEIGHTS & DIMENSIONS (FREIGHT ONLY)

| Shipping Weight     | 875 lbs (frame & graphics in crate) |
|---------------------|-------------------------------------|
| Shipping Dimensions | 103"L x 44"W x 58"H (in crate)      |

#### **GRAPHIC TURN AROUND TIME**

5 business days after proof approval

AVAILABILITY | CA only



FRAME ONLY









# PARTS LIST

























# **SET UP INSTRUCTIONS**































### **Graphic Install**



Place graphic over the front of the frame.



Begin inserting SEG beading at each corner.



Insert the silicone beading with the fabric folded over. The silicone beading should not be exposed.



Using your fingers, push both fabric and silicone beading completely into the extrusions channel.



Continue to push in the remaining silicone beading on each side.



Check the perimeter of the frame for any excess beading that hasn't been pushed in. Graphic should be taut.