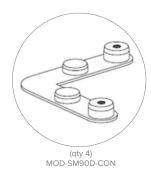

4   |
|                    | В                          | 40.125" W x 96.25"H  | 6   |
|                    |                            | TOTAL PRINTS         | 10  |

### **GRAPHIC MATERIAL**

Dye Sub Fabric

#### **GRAPHIC FINISHING**

Silicone beading is sewn around the perimeter of the fabric graphic. Silicone beading is hidden from view once installed.

### **DISPLAY CONSTRUCTION**

Aluminum frame and components

### SHIPPING WEIGHTS & DIMENSIONS (FREIGHT ONLY)

| Shipping Weight     | 875 lbs (frame & graphics in crate) |
|---------------------|-------------------------------------|
| Shipping Dimensions | 103"L x 44"W x 58"H (in crate)      |

#### **GRAPHIC TURN AROUND TIME**

5 business days after proof approval

AVAILABILITY | CA only



FRAME ONLY









# PARTS LIST

























# **SET UP INSTRUCTIONS**































### **Graphic Install**



Place graphic over the front of the frame.



Begin inserting SEG beading at each corner.



Insert the silicone beading with the fabric folded over. The silicone beading should not be exposed.



Using your fingers, push both fabric and silicone beading completely into the extrusions channel.



Continue to push in the remaining silicone beading on each side.



Check the perimeter of the frame for any excess beading that hasn't been pushed in. Graphic should be taut.