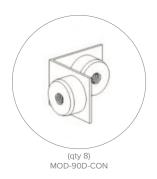

| 4   |
|                    | В                          | 40.125" W x 96.25"H  | 6   |
|                    |                            | TOTAL PRINTS         | 10  |

### **GRAPHIC MATERIAL**

Dye Sub Fabric

#### **GRAPHIC FINISHING**

Silicone beading is sewn around the perimeter of the fabric graphic. Silicone beading is hidden from view once installed.

### **DISPLAY CONSTRUCTION**

Aluminum frame and components

### SHIPPING WEIGHTS & DIMENSIONS (FREIGHT ONLY)

| Shipping Weight     | 875 lbs (frame & graphics in crate) |
|---------------------|-------------------------------------|
| Shipping Dimensions | 103"L x 44"W x 58"H (in crate)      |

#### **GRAPHIC TURN AROUND TIME**

5 business days after proof approval

AVAILABILITY | CA only



FRAME ONLY









# PARTS LIST

























# **SET UP INSTRUCTIONS**































### **Graphic Install**



Place graphic over the front of the frame.



Begin inserting SEG beading at each corner.



Insert the silicone beading with the fabric folded over. The silicone beading should not be exposed.



Using your fingers, push both fabric and silicone beading completely into the extrusions channel.



Continue to push in the remaining silicone beading on each side.



Check the perimeter of the frame for any excess beading that hasn't been pushed in. Graphic should be taut.