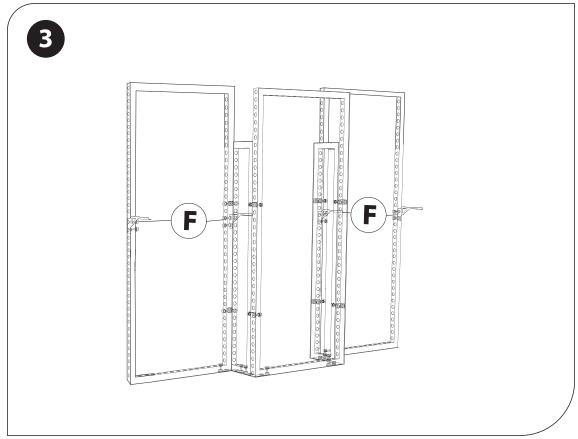

W x 96.25"H  | 6   |
|                    |                            | TOTAL PRINTS         | 10  |

### **GRAPHIC MATERIAL**

Dye Sub Fabric

#### **GRAPHIC FINISHING**

Silicone beading is sewn around the perimeter of the fabric graphic. Silicone beading is hidden from view once installed.

### **DISPLAY CONSTRUCTION**

Aluminum frame and components

### SHIPPING WEIGHTS & DIMENSIONS (FREIGHT ONLY)

| Shipping Weight     | 875 lbs (frame & graphics in crate) |
|---------------------|-------------------------------------|
| Shipping Dimensions | 103"L x 44"W x 58"H (in crate)      |

#### **GRAPHIC TURN AROUND TIME**

5 business days after proof approval

AVAILABILITY | CA only



FRAME ONLY









# PARTS LIST

























# **SET UP INSTRUCTIONS**































### **Graphic Install**



Place graphic over the front of the frame.



Begin inserting SEG beading at each corner.



Insert the silicone beading with the fabric folded over. The silicone beading should not be exposed.



Using your fingers, push both fabric and silicone beading completely into the extrusions channel.



Continue to push in the remaining silicone beading on each side.



Check the perimeter of the frame for any excess beading that hasn't been pushed in. Graphic should be taut.