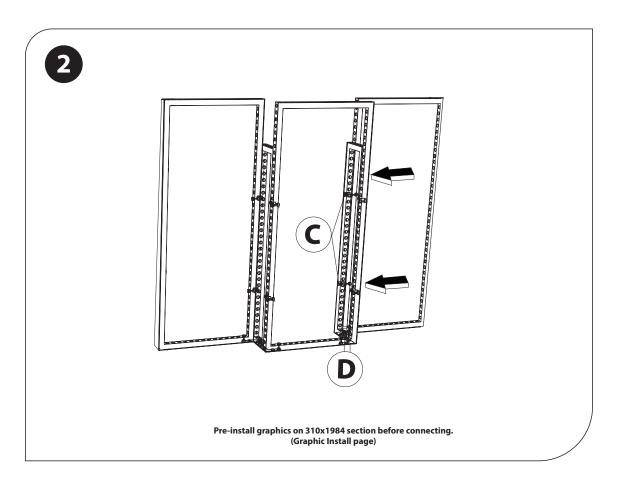

" W x 96.25"H  | 6   |
|                    |                            | TOTAL PRINTS         | 10  |

### **GRAPHIC MATERIAL**

Dye Sub Fabric

#### **GRAPHIC FINISHING**

Silicone beading is sewn around the perimeter of the fabric graphic. Silicone beading is hidden from view once installed.

### **DISPLAY CONSTRUCTION**

Aluminum frame and components

### SHIPPING WEIGHTS & DIMENSIONS (FREIGHT ONLY)

| Shipping Weight     | 875 lbs (frame & graphics in crate) |
|---------------------|-------------------------------------|
| Shipping Dimensions | 103"L x 44"W x 58"H (in crate)      |

#### **GRAPHIC TURN AROUND TIME**

5 business days after proof approval

AVAILABILITY | CA only



FRAME ONLY









# PARTS LIST

























# **SET UP INSTRUCTIONS**































### **Graphic Install**



Place graphic over the front of the frame.



Begin inserting SEG beading at each corner.



Insert the silicone beading with the fabric folded over. The silicone beading should not be exposed.



Using your fingers, push both fabric and silicone beading completely into the extrusions channel.



Continue to push in the remaining silicone beading on each side.



Check the perimeter of the frame for any excess beading that hasn't been pushed in. Graphic should be taut.