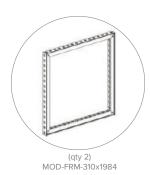

"H | 4   |
|                    | В                          | 40.125" W x 96.25"H  | 6   |
|                    |                            | TOTAL PRINTS         | 10  |

### **GRAPHIC MATERIAL**

Dye Sub Fabric

#### **GRAPHIC FINISHING**

Silicone beading is sewn around the perimeter of the fabric graphic. Silicone beading is hidden from view once installed.

### **DISPLAY CONSTRUCTION**

Aluminum frame and components

### SHIPPING WEIGHTS & DIMENSIONS (FREIGHT ONLY)

| Shipping Weight     | 875 lbs (frame & graphics in crate) |
|---------------------|-------------------------------------|
| Shipping Dimensions | 103"L x 44"W x 58"H (in crate)      |

#### **GRAPHIC TURN AROUND TIME**

5 business days after proof approval

AVAILABILITY | CA only



FRAME ONLY









# PARTS LIST

























# **SET UP INSTRUCTIONS**































### **Graphic Install**



Place graphic over the front of the frame.



Begin inserting SEG beading at each corner.



Insert the silicone beading with the fabric folded over. The silicone beading should not be exposed.



Using your fingers, push both fabric and silicone beading completely into the extrusions channel.



Continue to push in the remaining silicone beading on each side.



Check the perimeter of the frame for any excess beading that hasn't been pushed in. Graphic should be taut.