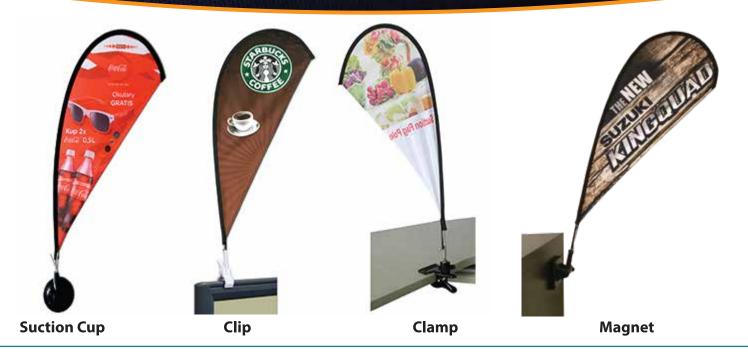

# **Product Description**

No wind, no worries, your message is always readable and rotates with the slightest

Ideal for Automotive Dealer lots, or trade shows. The Mini Wing comes in multiple shapes to best fit your message and slides on a durable fiberglass pole with a wide molded clip that easily attaches to any car or truck window.

All the base can be removed easily from any car surface, with no markings!z

Single reverse or double sided printing is done on strong polyester either screen or digital printed with deep color impact.

Depending on model selected: Mini Wing average size:  $60 \times 30$  cm  $/ 24 \times 12$ inches for a total height of 80 cm / 32 inches.