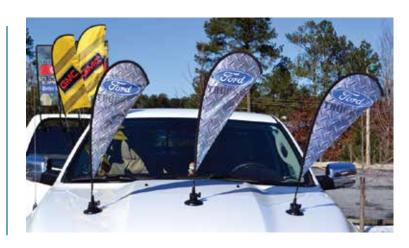

# **Product Description**

No wind, no worries, your message is always readable and rotates with the slightest

Ideal for Automotive Dealer lots, or trade shows. The Mini Wing comes in multiple shapes to best fit your message and slides on a durable fiberglass pole with a wide molded clip that easily attaches to any car or truck window.

All the base can be removed easily from any car surface, with no markings!z

Single reverse or double sided printing is done on strong polyester either screen or digital printed with deep color impact.

Depending on model selected: Mini Wing average size:  $60 \times 30$  cm  $/ 24 \times 12$ inches for a total height of 80 cm / 32 inches.